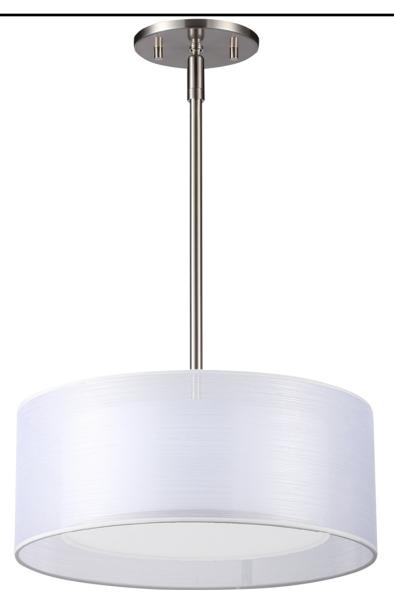

## MX 2071-02R40

W:20" H:9" w/ 2×12" & 2×16" Rods Finish: Brushed Steel

Shade: White Fibril / White Linen

Lamps: 4x60W (M) A19

- White Acrylic Lens

Threaded Rods

R07 (2×12" & 2×6" Black Rods & Canopy R11 (2×12" & 2×6" Chrome Rods & Canopy with 90deg. Swivel) R18 (2×12" & 2×6" Aged Brass Rods & Canopy with 90deg. Swivel) - 90 Degree Slope Ceiling Swivel