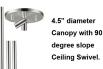

## MX 2071-02R40

W:20" H:9" w/ 2×12" & 2×16" Rods Finish: Brushed Steel

Shade: White Fibril / White Linen

Lamps: 4x60W (M) A19

- White Acrylic Lens

Threaded Rods

R07 (2×12" & 2×6" Black Rods & Canopy R11 (2×12" & 2×6" Chrome Rods & Canopy with 90deg. Swivel) R18 (2×12" & 2×6" Aged Brass Rods & Canopy with 90deg. Swivel) - 90 Degree Slope Ceiling Swivel

R37 (2×12" & 2×6" ORB Rods & Canopy with 90deg. Swivel)

R38 (2×12" & 2×6" Winter Gold Rods & Canopy with 90deg. Swivel) R40 (2×12" & 2×6" Satin Nickel Rods & Canopy with 90deg. Swivel)

| REFERENCE | QTY. | REMARKS | Project       |       |
|-----------|------|---------|---------------|-------|
|           |      |         | Location/Type |       |
|           |      |         | Architect     |       |
|           |      |         | Engineer      |       |
|           |      |         | Contractor    |       |
|           |      |         | Submitted By: | Date: |